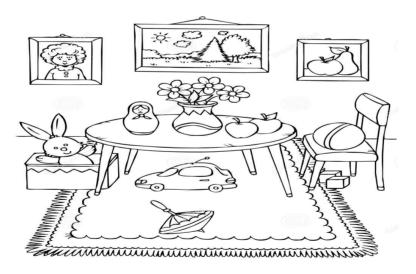

9. Box - 10. Child -

 $(10 \times 1 = 10 \text{ Marks})$ 

Test-4 Fill in the blanks by looking at the picture. One is done for you.

(in, on, near, under, between, Infront of)

|                              |                                               | $(5 \times 1 = 0)$         | )5Marks) |
|------------------------------|-----------------------------------------------|----------------------------|----------|
| table. The chair is          | _ the table.                                  |                            |          |
| and a doll. Rabbit is(3)_    | the box. There is a ball (4)                  | the chair. The car is (5)  | the      |
| This is a picture of a livir | ng room. There is a toy $(1)$ in front of the | ne car. Flower vase is (2) | apples   |